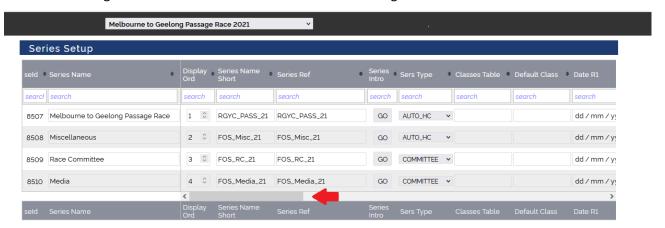

## **Change Options:**

- Log into TES
- > Select the **Event** from the drop-down menu
- ➤ Click on
- Click on Edit Series Set Up

This takes you to the Series Set Up page.

Note the scroll right bar indicated. There are more fields to the right!!

| SEID                                                                                                                                         | The Series ID in the TES database and <b>cannot</b> be altered. It is the number needed to use in TopYacht for direct data downloads.                                                                                                                              |
|----------------------------------------------------------------------------------------------------------------------------------------------|--------------------------------------------------------------------------------------------------------------------------------------------------------------------------------------------------------------------------------------------------------------------|
| SERIES NAME                                                                                                                                  | The name that appears as it appears on all the TES screens that refer to this Series.                                                                                                                                                                              |
| DIS ORD                                                                                                                                      | The display order on the web with 1 on top.                                                                                                                                                                                                                        |
| UPDATE<br>DEADLINE                                                                                                                           | Date from which updates to entries will no longer be permitted. Normally this date is after the Cut Off date so updates can be applied but new entries will not be accepted. Updates may include changes/on line payments.                                         |
| For <b>offshore</b> events, the updates deadline can be extended on a per boat basis via the <b>Offshore Tracker</b> >> <b>Boats</b> screen. |                                                                                                                                                                                                                                                                    |
| CUT OFF<br>DATE                                                                                                                              | Date on which no NEW entries will be accepted by TES. Changes can be made to existing Entries prior to the Update Deadline. This can be left blank for club events.                                                                                                |
| Series Entries b                                                                                                                             | are accepted up to the Cut Off date, ignoring the Update Deadline. You can stop new by setting the Update Deadline to (say) one day after race 2. No new Series entries are R2, but casuals can still enter and Series entrants can update relevant data eg change |
| CAS DL D                                                                                                                                     | Casual entry Deadline Days: This is the number of days prior to midnight on the race day, that TES will accept Casual entries for the next race in this Series. For that day use 0, for the day before use 1 etc.                                                  |
| CAS DL H                                                                                                                                     | Casual entry Deadline Hours: this is the number of hours before midnight, on the nominated cut off day, which entries will be accepted up to.                                                                                                                      |
| ADMIN ONLY                                                                                                                                   | If checked this Series will appear on the Admin screen only ie NOT on the sailors' screens. This is checked initially until you OK the Series set up. Unchecking makes the screen visible to sailors.                                                              |
| HIDE                                                                                                                                         | If checked then this Series will not appear on the sailors screens not on the Admin Screens. This can be used to hide previous Series.                                                                                                                             |
| COE                                                                                                                                          | Click here to edit the COE. Please retain the data storage and privacy links for TopYacht so both the club and TopYacht are meeting their disclosure requirements.                                                                                                 |