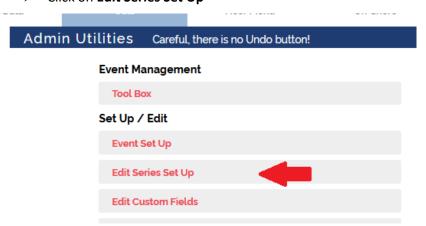

## **Change Options:**

- Log into TES
- > Select the **Event** from the drop-down menu
- ➤ Click on
- Click on Edit Series Set Up

This takes you to the Series Set Up page.

Note the scroll right bar indicated. There are more fields to the right!!